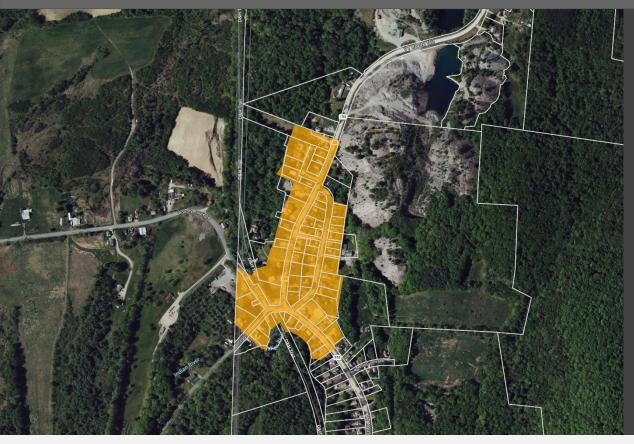

It is precommended that if facility expansion is required, that a lot-line adjustment be conducted split the adjacent former Ducktics lot to expand the property only as much as necessary, with buffers, so that the remainder of the adjacent lot can be sold of adjaced redeveloped, placing it back on the tax rolls.

In the longer term, the Town of Pawlet should work to actively encourage and support the establishment of new businesses in and around the village center which would be able to take advantage of the available wastewater service. This would provide the triple benefit of increased tax ratables for the town, creation of some new local jobs, and increased service connection fees to support the treatment plant. The potential for a small to medium-scale light industrial operation to be eventually established at the former Hookery site on Route 153 south of the village center would be a strong start to such an effort, as well as other underutilized properties. The Town of Pawlet should continue to reach out to and coordinate with these landowners and businesses to discuss how we may be able to support their plans, including pursuing joint grant-funding options.

### Adapt the Quarry

- Continue to offer quarry materials to local residents through approved Town Selectboard process of local contractors;
- Coordinate with Slate Valley Museum of Granville to add West Pawlet to their Slate Valley Driving Tour and other collaborative opportunities;
- Review existing quarry parcels to identify what areas of land may be suitable for carving off and selling back into private sector, get land back on tax rolls.
- Investigate remaining quarry site for feasibility of limited (safe) walking paths, trails and overlooks which might serve as local attraction, educational hiking tour.

## Vacant Town Land

• Review southern quarry parcel to identify what areas of land may be suitable for carving off and selling back into private sector, get land back on tax rolls;

## Vacant Town Land

- Review southern quarry parcel to identify what areas of land may be suitable for carving off and selling back into private sector, get land back on tax rolls;
- Instead of letting this land develop randomly, prepare a pre-planned design for the property as part of a Planned Unit Development concept;
- Design for a reasonable number of small cottage homes on very small lots, geared toward providing housing options for younger family starter homes or seniors downsizing;
- New housing to connect to and support wastewater treatment plant;
- Remainder of property as shared open space and walking trails.