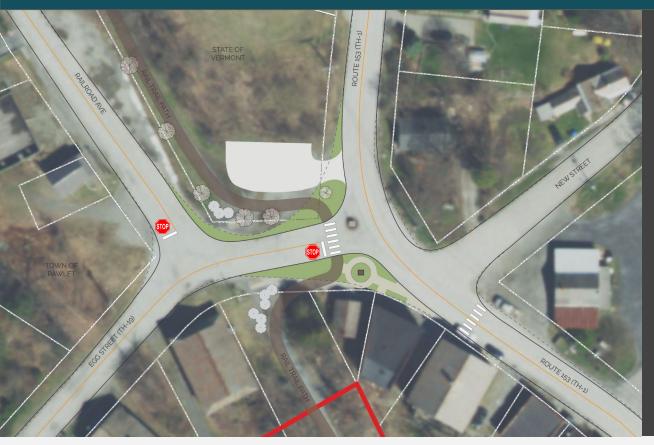

### Road Safety Improvements

- SHORT-TERM: Review proposed intersection redesign concept with VTrans;
- SHORT-TERM: Install radar speed sign on Route 153 approach into village;
- Grant funding for roadway and trail realignment;
- Incorporate roadway redesign with rebuilt (slate) sidewalks in front of Fish & Game, Post Office;
- New speed limit sign(s) and 'West Pawlet Village' sign to help slow down vehicles coming into village.
- Re-dedication ceremony honoring WWI Veterans when work is complete.