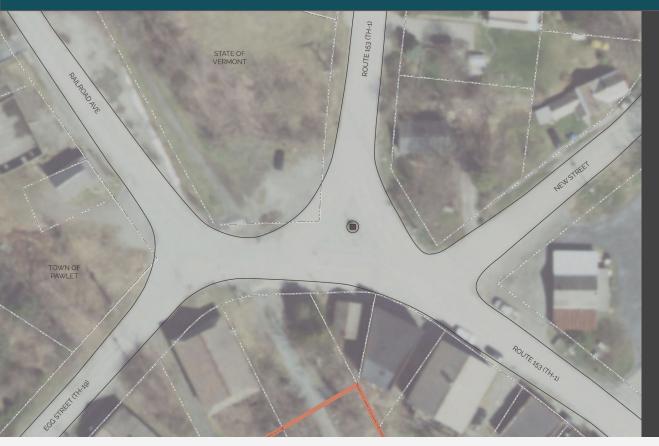

### Road Safety Improvements

- SHORT-TERM: Review proposed intersection redesign concept with VTrans;
- SHORT-TERM: Install radar speed sign on Route 153 approach into village;
- Grant funding for roadway and trail realignment;
- Incorporate roadway redesign with rebuilt (slate) sidewalks in front of Fish & Game, Post Office;
- New speed limit sign(s) and 'West Pawlet Village' sign to help slow down vehicles coming into village.
- Re-dedication ceremony honoring WWI Veterans when work is complete.