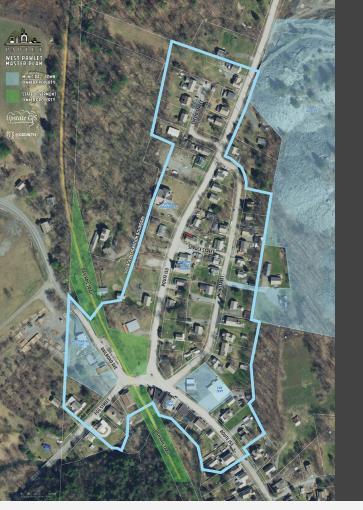

#### #1: Reduce Wastewater Treatment Plant User Fees

Resolving the current system inefficiencies and high operational costs of the wastewater treatment plant is the top priority for the Village of West Pawlet. In order to achieve this, a multi-pronged approach will be necessary to break the cycle of rising costs and declining users. The Town of Pawlet should continue its effort to mitigate rising end-user costs with the use of subsidies and available state program. rebates as may be possible to temporarily delay the problem from worsening while more permanent remedies are prepared. In the short-term, the Town should seek grant funding through the CRRP grant program (See Resources, page 56) and others to directly improve the efficiency of the plant operations to reduce costs, particularly related to current storage limitations, staffing and monitoring needs, and energy costs.

Currendy, accumulated ludge must be pumped out of the facility and trucked to an off-site processing center in Rudand on a regular basis, representing the largest expense of the plant at over \$14,000 per year! A potential solution identified includes resoling the existing sludge tanks to disill or bake a much more concentrated waste mixture, allowing the plant to increase its effective storage capacity and reduce the number of times the waste must be trucked out of WonA. A second potential solution<sup>-</sup> which would likely require the expansion of the facility and grounds-involves expanding the overall capacity of the plant with additional storage to achieve the same reduction in trips, or potentially a combination of these two measures.

It is precommended that if facility expansion is required, that a lot-line adjustment be conducted split the adjacent former Ducktics lot to expand the property only as much as necessary, with buffers, so that the remainder of the adjacent lot can be sold of adjaced redeveloped, placing it back on the tax rolls.

In the longer term, the Town of Pawlet should work to actively encourage and support the establishment of new businesses in and around the village center which would be able to take advantage of the available wastewater service. This would provide the triple benefit of increased tax ratables for the town, creation of some new local jobs, and increased service connection fees to support the treatment plant. The potential for a small to medium-scale light industrial operation to be eventually established at the former Hookery site on Route 153 south of the village center would be a strong start to such an effort, as well as other underutilized properties. The Town of Pawlet should continue to reach out to and coordinate with these landowners and businesses to discuss how we may be able to support their plans, including pursuing joint grant-funding options.

### Road Safety Improvements

- SHORT-TERM: Review proposed intersection redesign concept with VTrans;
- SHORT-TERM: Install radar speed sign on Route 153 approach into village;
- Grant funding for roadway and trail realignment;
- Incorporate roadway redesign with rebuilt (slate) sidewalks in front of Fish & Game, Post Office;
- New speed limit sign(s) and 'West Pawlet Village' sign to help slow down vehicles coming into village.
- Re-dedication ceremony honoring WWI Veterans when work is complete.

### **Replace Sidewalks**

- SHORT-TERM: Develop a creative/decorative removable cover for wellhead protruding out of sidewalk in front of Fish & Game;
- In coordination with new street/intersection work, rebuild sidewalks, utilizing slate material where possible;
- Utilize local talent (artists, craftspersons, metalworkers) to make design reflect creative side of the community, give it a local touch;

### **Replace Sidewalks**

- SHORT-TERM: Develop a creative/decorative removable cover for wellhead protruding out of sidewalk in front of Fish & Game;
- In coordination with new street/intersection work, rebuild sidewalks, utilizing slate material where possible;
- Utilize local talent (artists, craftspersons, metalworkers) to make design reflect creative side of the community, give it a local touch;
- Seek grant funding for additional sidewalk restoration areas.

### Rail Trail Enhancements

- SHORT-TERM: Continue to work on incremental improvements which support the trail such as new parking area;
- Coordinate with intersection redesign to introduce new landscaping and tree plantings;
- Raise awareness and marketing of the trail, coordinating with other towns and businesses to create an online & print brochure map with local attractions all along the way;
- Over time, establish other trail amenities such as bike racks, shaded seating picnic areas, visitor information and public restrooms.

### Repurpose Railroad Freight Shed

- SHORT-TERM: Continue to monitor legal status to look for opportunity to have a say in the future of this building;
- Get input from Preservation Trust of Vermont on potential interest and funding for restoration;
- If possible, work to restore and re-align structure away from the road;
- Partner with Historical Society and VTrans to establish as D&H Rail Trail / West Pawlet Welcome Center, showcasing the history of the village, the railroad, and the slate industry;
- If structure must be removed, try to keep it in Pawlet in lieu of destruction. If must be destroyed, seek to salvage parts. Restore site to trailside picnic area.

### Improve River Access

• Conduct outreach to local property owners about potential of creating enhanced access or walking paths down to the water edge;

### Adapt the Quarry

- Continue to offer quarry materials to local residents through approved Town Selectboard process of local contractors;
- Coordinate with Slate Valley Museum of Granville to add West Pawlet to their Slate Valley Driving Tour and other collaborative opportunities;
- Review existing quarry parcels to identify what areas of land may be suitable for carving off and selling back into private sector, get land back on tax rolls.
- Investigate remaining quarry site for feasibility of limited (safe) walking paths, trails and overlooks which might serve as local attraction, educational hiking tour.

### Former Landfill

- SHORT-TERM: Continue to monitor ongoing infrastructure plans of local utilities to stay up to date on planned upgrades or changes;
- Update Town Plan and Energy Plan to identify landfill as one of the best candidate sites for a larger solar installation;
- Update town requirements to include design guidance on any future public solar projects, including desired screening, fencing, wildlife support, pollinator plantings, viewshed protection and decommissioning plans.
- Incorporate recreational walking trails/paths around property.

## Vacant Town Land

• Review southern quarry parcel to identify what areas of land may be suitable for carving off and selling back into private sector, get land back on tax rolls;

## Vacant Town Land

- Review southern quarry parcel to identify what areas of land may be suitable for carving off and selling back into private sector, get land back on tax rolls;
- Instead of letting this land develop randomly, prepare a pre-planned design for the property as part of a Planned Unit Development concept;
- Design for a reasonable number of small cottage homes on very small lots, geared toward providing housing options for younger family starter homes or seniors downsizing;
- New housing to connect to and support wastewater treatment plant;
- Remainder of property as shared open space and walking trails.