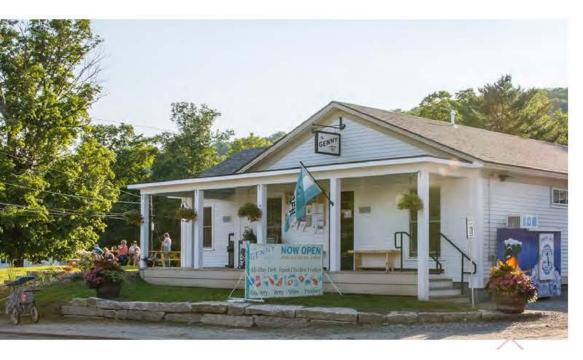

### New Local Store

- SHORT-TERM: Identify volunteer(s) dedicated to beginning effort of organizing other people and establishing 501(c)(3) non-profit for fundraising;
- Officers of Non-Profit should represent a diverse group of people of different local perspectives, backgrounds, skillsets and incomes old and new residents alike;
- Establish broader mission of West Pawlet revitalization;
- Start small to get established, then work toward fundraising for expansion or larger space;
- Utilize educational, support and available funding of Preservation Trust of Vermont;

Albany General Store, Albany, VT. After a fire destroyed the previous business in 2013, the Albany Community Trust-a 501(c) (3) non-profit organization-was founded to establish a new store on the property. Partnering with the Preservation Trust of Vermont, they purchased the building and raised over \$200,000 in donations and were awarded over \$400,000 in grants to renovate and expand the building. Donations made to the cause are sent to Preservation Trust of Vermont, who in turn passes these funds down to the non-profit organization. The new store was opened in 2021. The store is operated by the owners of the Craftsbury General Store who have partnered with the non-profit organization.

#### Barnard General Store, Barnard, VT. The original store, founded in 1832, closed in 2012. Members of the local community established the Barnard Community Trust-a 501(c)(3) non-profit organizationwith the goal of bringing the store back into operation. With the assistance of the Preservation Trust of Vermont, the organization raised over \$650,000 to purchase the building and make necessary repairs. Volunteers ran the store part-time in exchange for donations while they worked to get the store running more permanently again. The trust now leases the building to new store operators, and the store was reopened in 2013.

#### Sheldon General Store - Cafe & Community Space, Rupert, VT. The

Rupert Village Trust-a 501(c)(3) non-profit organization-was established to purchase and expand the building with the goal of developing a local cafe and community space. Partnering with the Preservation Trust of Vermont, the group has raised \$145,000 in community donations and \$490,000 in grant awards. The building was purchased in 2019 and completed necessary structural upgrades the next year. They currently host regular local events including game night and yoga while working toward the goal of constructing a 2-story addition to accommodate restrooms, stairs and elevator and completing a commercial kitchen in order to serve a variety of food dishes designed for both affordable and fancy budgets.