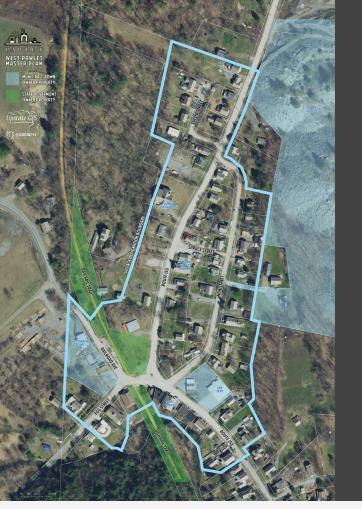

#### #1: Reduce Wastewater Treatment Plant User Fees

Resolving the current system inefficiencies and high operational costs of the wastewater treatment plant is the top priority for the Village of West Pawlet. In order to achieve this, a multi-pronged approach will be necessary to break the cycle of rising costs and declining users. The Town of Pawlet should continue its effort to mitigate rising end-user costs with the use of subsidies and available state program. rebates as may be possible to temporarily delay the problem from worsening while more permanent remedies are prepared. In the short-term, the Town should seek grant funding through the CRRP grant program (See Resources, page 56) and others to directly improve the efficiency of the plant operations to reduce costs, particularly related to current storage limitations, staffing and monitoring needs, and energy costs.

Currendy, accumulated ludge must be pumped out of the facility and trucked to an off-site processing center in Rudand on a regular basis, representing the largest expense of the plant at over \$14,000 per year! A potential solution identified includes resoling the existing sludge tanks to disill or bake a much more concentrated waste mixture, allowing the plant to increase its effective storage capacity and reduce the number of times the waste must be trucked out of WonA. A second potential solution<sup>-</sup> which would likely require the expansion of the facility and grounds-involves expanding the overall capacity of the plant with additional storage to achieve the same reduction in trips, or potentially a combination of these two measures.

It is precommended that if facility expansion is required, that a lot-line adjustment be conducted split the adjacent former Ducktics lot to expand the property only as much as necessary, with buffers, so that the remainder of the adjacent lot can be sold of adjaced redeveloped, placing it back on the tax rolls.

In the longer term, the Town of Pawlet should work to actively encourage and support the establishment of new businesses in and around the village center which would be able to take advantage of the available wastewater service. This would provide the triple benefit of increased tax ratables for the town, creation of some new local jobs, and increased service connection fees to support the treatment plant. The potential for a small to medium-scale light industrial operation to be eventually established at the former Hookery site on Route 153 south of the village center would be a strong start to such an effort, as well as other underutilized properties. The Town of Pawlet should continue to reach out to and coordinate with these landowners and businesses to discuss how we may be able to support their plans, including pursuing joint grant-funding options.

### Road Safety Improvements

- SHORT-TERM: Review proposed intersection redesign concept with VTrans;
- SHORT-TERM: Install radar speed sign on Route 153 approach into village;
- Grant funding for roadway and trail realignment;
- Incorporate roadway redesign with rebuilt (slate) sidewalks in front of Fish & Game, Post Office;
- New speed limit sign(s) and 'West Pawlet Village' sign to help slow down vehicles coming into village.
- Re-dedication ceremony honoring WWI Veterans when work is complete.

### **Replace Sidewalks**

- SHORT-TERM: Develop a creative/decorative removable cover for wellhead protruding out of sidewalk in front of Fish & Game;
- In coordination with new street/intersection work, rebuild sidewalks, utilizing slate material where possible;
- Utilize local talent (artists, craftspersons, metalworkers) to make design reflect creative side of the community, give it a local touch;

### **Replace Sidewalks**

- SHORT-TERM: Develop a creative/decorative removable cover for wellhead protruding out of sidewalk in front of Fish & Game;
- In coordination with new street/intersection work, rebuild sidewalks, utilizing slate material where possible;
- Utilize local talent (artists, craftspersons, metalworkers) to make design reflect creative side of the community, give it a local touch;
- Seek grant funding for additional sidewalk restoration areas.

### Rail Trail Enhancements

- SHORT-TERM: Continue to work on incremental improvements which support the trail such as new parking area;
- Coordinate with intersection redesign to introduce new landscaping and tree plantings;
- Raise awareness and marketing of the trail, coordinating with other towns and businesses to create an online & print brochure map with local attractions all along the way;
- Over time, establish other trail amenities such as bike racks, shaded seating picnic areas, visitor information and public restrooms.

### Repurpose Railroad Freight Shed

- SHORT-TERM: Continue to monitor legal status to look for opportunity to have a say in the future of this building;
- Get input from Preservation Trust of Vermont on potential interest and funding for restoration;
- If possible, work to restore and re-align structure away from the road;
- Partner with Historical Society and VTrans to establish as D&H Rail Trail / West Pawlet Welcome Center, showcasing the history of the village, the railroad, and the slate industry;
- If structure must be removed, try to keep it in Pawlet in lieu of destruction. If must be destroyed, seek to salvage parts. Restore site to trailside picnic area.

### Improve River Access

• Conduct outreach to local property owners about potential of creating enhanced access or walking paths down to the water edge;

### Adapt the Quarry

- Continue to offer quarry materials to local residents through approved Town Selectboard process of local contractors;
- Coordinate with Slate Valley Museum of Granville to add West Pawlet to their Slate Valley Driving Tour and other collaborative opportunities;
- Review existing quarry parcels to identify what areas of land may be suitable for carving off and selling back into private sector, get land back on tax rolls.
- Investigate remaining quarry site for feasibility of limited (safe) walking paths, trails and overlooks which might serve as local attraction, educational hiking tour.

### Former Landfill

- SHORT-TERM: Continue to monitor ongoing infrastructure plans of local utilities to stay up to date on planned upgrades or changes;
- Update Town Plan and Energy Plan to identify landfill as one of the best candidate sites for a larger solar installation;
- Update town requirements to include design guidance on any future public solar projects, including desired screening, fencing, wildlife support, pollinator plantings, viewshed protection and decommissioning plans.
- Incorporate recreational walking trails/paths around property.

## Vacant Town Land

• Review southern quarry parcel to identify what areas of land may be suitable for carving off and selling back into private sector, get land back on tax rolls;

## Vacant Town Land

- Review southern quarry parcel to identify what areas of land may be suitable for carving off and selling back into private sector, get land back on tax rolls;
- Instead of letting this land develop randomly, prepare a pre-planned design for the property as part of a Planned Unit Development concept;
- Design for a reasonable number of small cottage homes on very small lots, geared toward providing housing options for younger family starter homes or seniors downsizing;
- New housing to connect to and support wastewater treatment plant;
- Remainder of property as shared open space and walking trails.