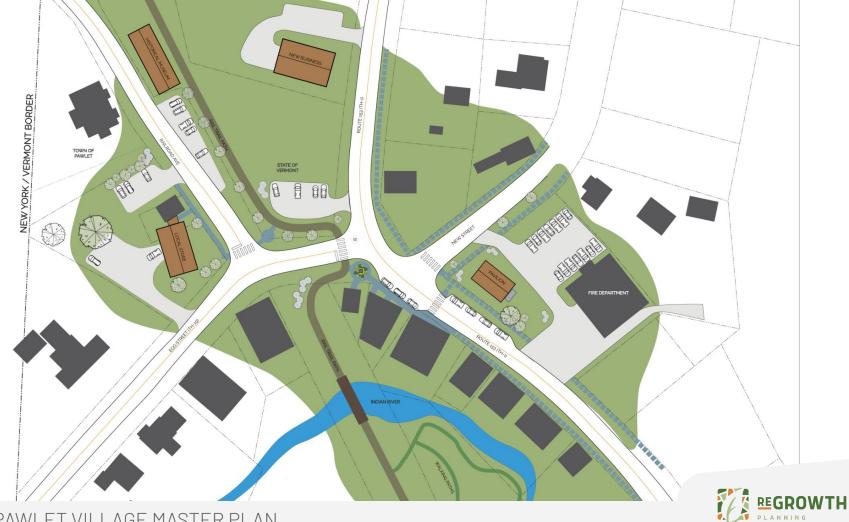

### Road Safety Improvements

- SHORT-TERM: Review proposed intersection redesign concept with VTrans;
- SHORT-TERM: Install radar speed sign on Route 153 approach into village;
- Grant funding for roadway and trail realignment;
- Incorporate roadway redesign with rebuilt (slate) sidewalks in front of Fish & Game, Post Office;
- New speed limit sign(s) and 'West Pawlet Village' sign to help slow down vehicles coming into village.
- Re-dedication ceremony honoring WWI Veterans when work is complete.

### **Replace Sidewalks**

- SHORT-TERM: Develop a creative/decorative removable cover for wellhead protruding out of sidewalk in front of Fish & Game;
- In coordination with new street/intersection work, rebuild sidewalks, utilizing slate material where possible;
- Utilize local talent (artists, craftspersons, metalworkers) to make design reflect creative side of the community, give it a local touch;

### **Replace Sidewalks**

- SHORT-TERM: Develop a creative/decorative removable cover for wellhead protruding out of sidewalk in front of Fish & Game;
- In coordination with new street/intersection work, rebuild sidewalks, utilizing slate material where possible;
- Utilize local talent (artists, craftspersons, metalworkers) to make design reflect creative side of the community, give it a local touch;
- Seek grant funding for additional sidewalk restoration areas.

### Support Business Growth

- Coordinate with West Pawlet business and property owners in applying for grant funding to help establish or expand business, such as former Hookery property;
- Revise allowable uses in the Village Commercial and Industrial zones to identify additional uses which may be considered;
- Proactively reach out to local property owners particularly vacant or underutilized structures to discuss potential plans and how the town can help;
- Consider a liaison to Planning Commission who can reach out to property owners and identify issues that may be preventing them from implementing their plans.

### Rail Trail Enhancements

- SHORT-TERM: Continue to work on incremental improvements which support the trail such as new parking area;
- Coordinate with intersection redesign to introduce new landscaping and tree plantings;
- Raise awareness and marketing of the trail, coordinating with other towns and businesses to create an online & print brochure map with local attractions all along the way;
- Over time, establish other trail amenities such as bike racks, shaded seating picnic areas, visitor information and public restrooms.

### Repurpose Railroad Freight Shed

- SHORT-TERM: Continue to monitor legal status to look for opportunity to have a say in the future of this building;
- Get input from Preservation Trust of Vermont on potential interest and funding for restoration;
- If possible, work to restore and re-align structure away from the road;
- Partner with Historical Society and VTrans to establish as D&H Rail Trail / West Pawlet Welcome Center, showcasing the history of the village, the railroad, and the slate industry;
- If structure must be removed, try to keep it in Pawlet in lieu of destruction. If must be destroyed, seek to salvage parts. Restore site to trailside picnic area.

### Improve River Access

• Conduct outreach to local property owners about potential of creating enhanced access or walking paths down to the water edge;